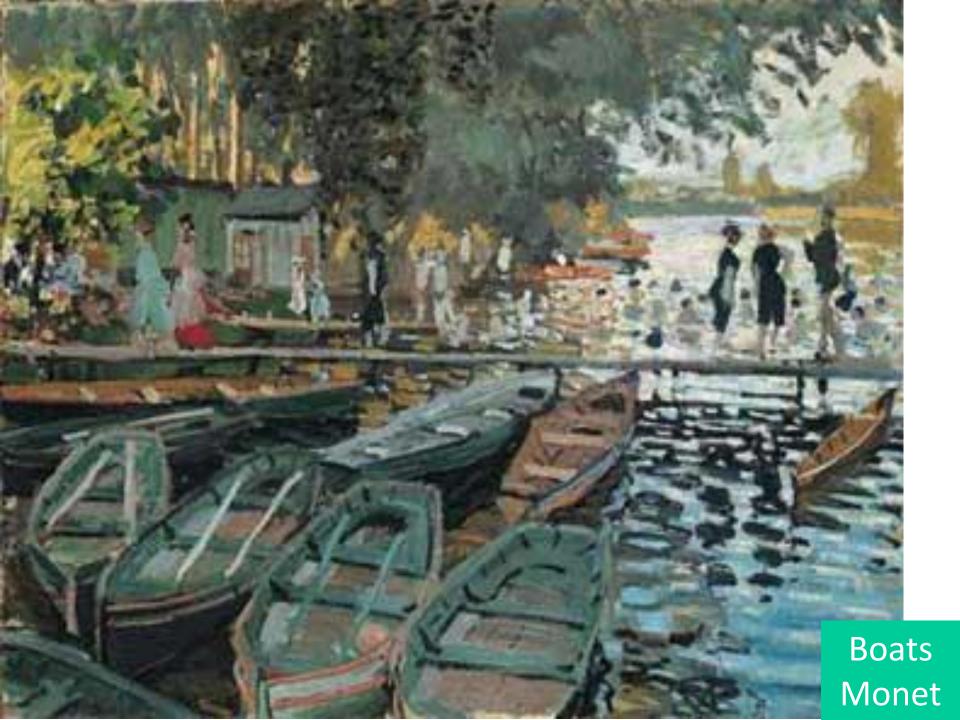

### Claude Monet

Rouen Cathedral Monet

Woman with Umbrella Monet

Boat in Giverny - Monet