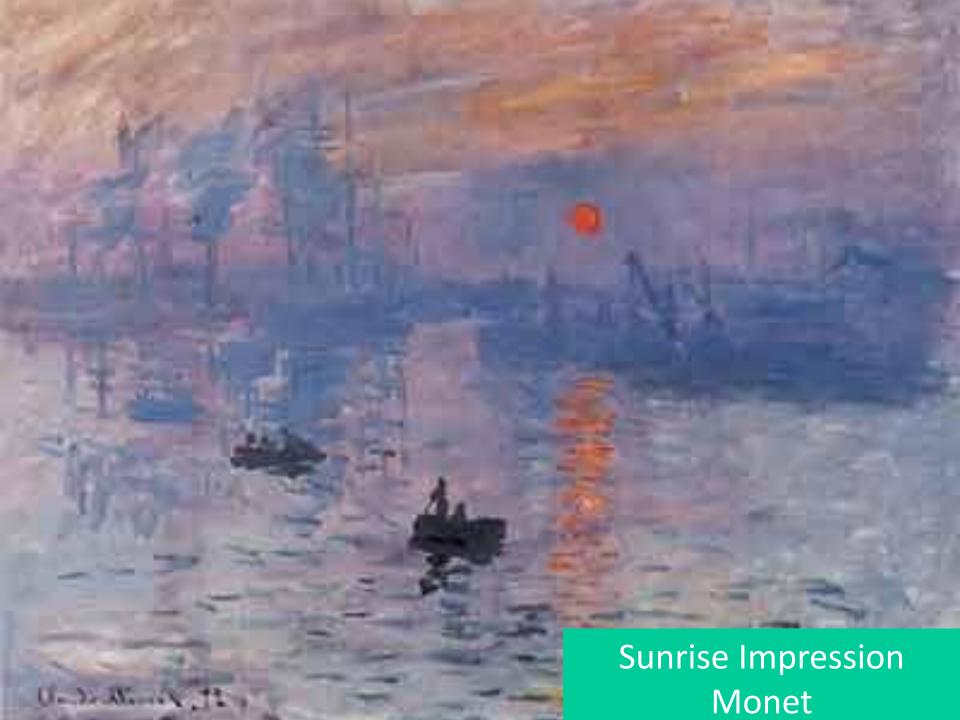

# Impressionism



 Main objective is to change the dominant ideal of "beauty" for the new "liberty".



- Railroad impact
- Photography impact
- Oil tube painting

- Nature and light impact
- Time impact

### Inventions



- Railroad impact
- Photography impact
- Oil tube painting

- Nature and light impact
- Time impact



### Claude Monet







Rouen Cathedral Monet





Woman with Umbrella Monet





Boat in Giverny - Monet

### Edouard Manet











Olympia - Manet

# Edgar Degas





Dancers in blue Degas









Three dancers

Degas



### Absinthe Degas



Degas

# Pierre Auguste Renoir





Madame Henrriot Renoir



Madame Moet and her Son Renoir





The large bathers - Renoir



Frederic Bazille



Summer

scene - Bazille



# Portrait of Renoir - Bazille



The little Gardener- Bazille

# Alfred Sisley





The Snow Sisley





## Camille Pissarro







Garden of Pontoise
Pissarro

### Conclusions

- Landscape: as their main theme
- Technique: quick brush strokes
- Color:
  - Painters eliminated from their palette black. Shadows are never done with black, but with complementary colors.
  -