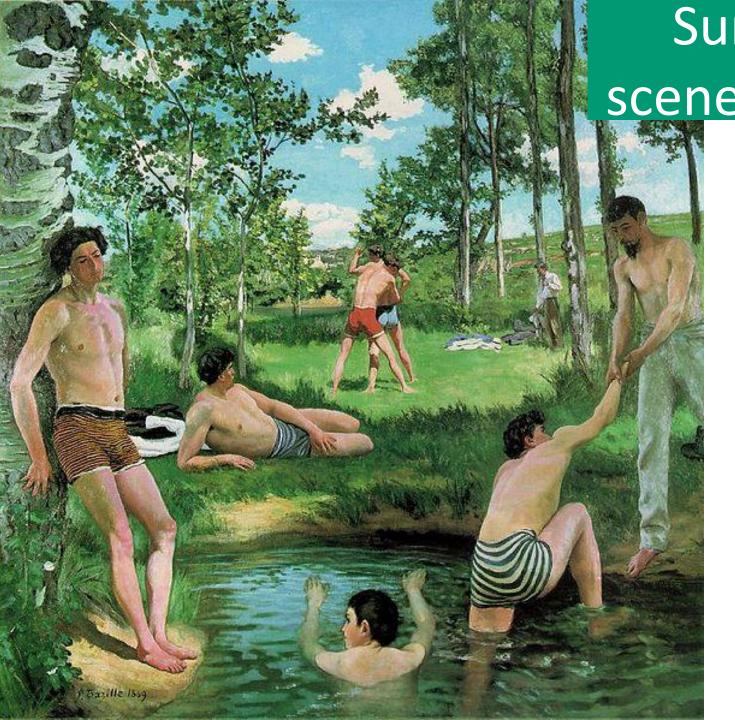

# Pierre Auguste Renoir

Madame Henrriot Renoir

Madame Moet and her Son Renoir

The large bathers - Renoir

Frederic Bazille

Summer

scene - Bazille