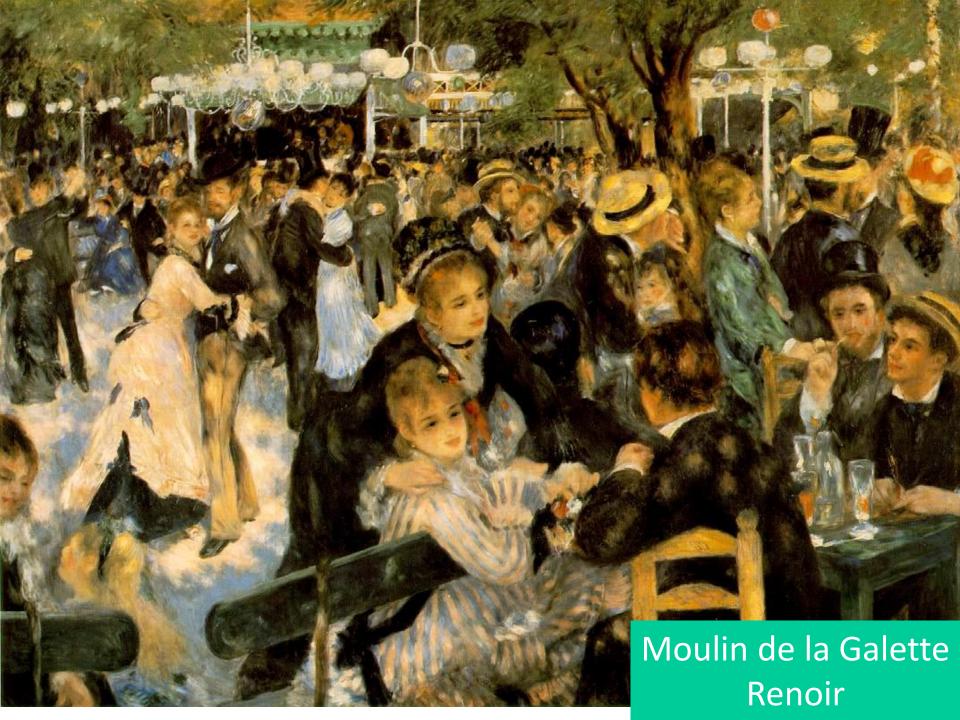

# Pierre Auguste Renoir

Madame Henrriot Renoir

Madame Moet and her Son Renoir

The large bathers - Renoir

Frederic Bazille

Summer

scene - Bazille