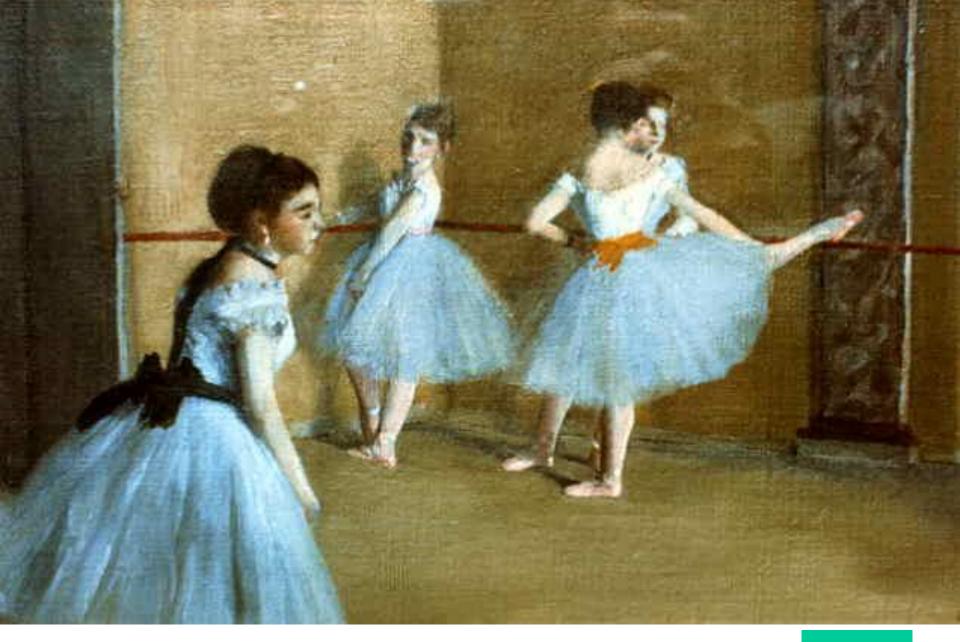

# Impressionism



 Main objective is to change the dominant ideal of "beauty" for the new "liberty".



- Railroad impact
- Photography impact
- Oil tube painting

- Nature and light impact
- Time impact

### Inventions



- Railroad impact
- Photography impact
- Oil tube painting

- Nature and light impact
- Time impact



### Claude Monet







Rouen Cathedral Monet





Woman with Umbrella Monet





Boat in Giverny - Monet

### Edouard Manet











Olympia - Manet

# Edgar Degas





Dancers in blue Degas









Three dancers

Degas



### Absinthe Degas



Degas

# Pierre Auguste Renoir





Madame Henrriot Renoir



Madame Moet and her Son Renoir





The large bathers - Renoir



Frederic Bazille



Summer

scene - Bazille



# Portrait of Renoir - Bazille



The little Gardener- Bazille

# Alfred Sisley





The Snow Sisley





## Camille Pissarro







Garden of Pontoise
Pissarro

### Conclusions

- Landscape: as their main theme
- Technique: quick brush strokes
- Color:
  - Painters eliminated from their palette black. Shadows are never done with black, but with complementary colors.
  - Same happens with pure white.

#### Absence of perspective:

- They abolished the Euclidian perspective with its vanishing points that ruled painting concepts up to that age.
- Painters bet for a pla