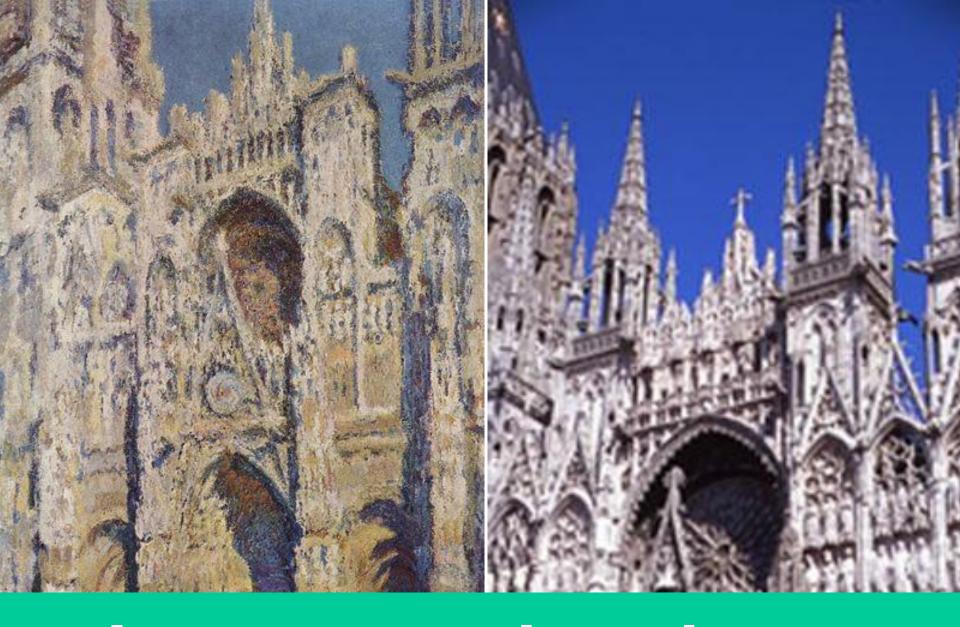

### Claude Monet

Rouen Cathedral Monet

Woman with Umbrella Monet

Boat in Giverny - Monet