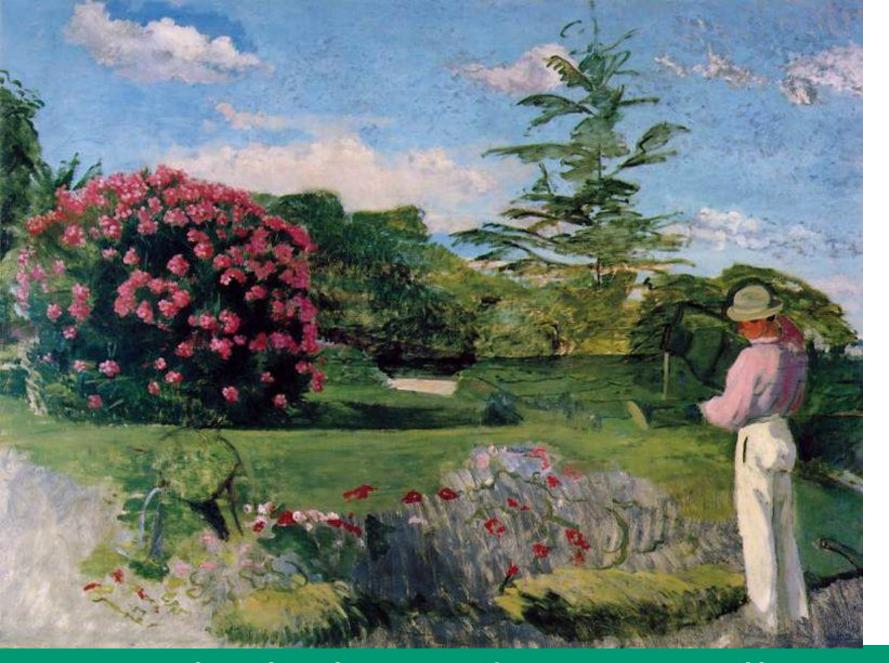

# Impressionism



 Main objective is to change the dominant ideal of "beauty" for the new "liberty".



- Railroad impact
- Photography impact
- Oil tube painting

- Nature and light impact
- Time impact

### Inventions



- Railroad impact
- Photography impact
- Oil tube painting

- Nature and light impact
- Time impact



### Claude Monet







Rouen Cathedral Monet





Woman with Umbrella Monet





Boat in Giverny - Monet

### Edouard Manet











Olympia - Manet

# Edgar Degas





Dancers in blue Degas









Three dancers

Degas



### Absinthe Degas



Degas

# Pierre Auguste Renoir





Madame Henrriot Renoir



Madame Moet and her Son Renoir





The large bathers - Renoir



Frederic Bazille



Summer

scene - Bazille



# Portrait of Renoir - Bazille



The little Gardener- Bazille

# Alfred Sisley





The Snow Sisley





## Camille Pissarro







Garden of Pontoise
Pissarro

### Conclusions

- Landscape: as their main theme
- Technique: quick brush strokes
- Color:
  - Painters eliminated from their palette black. Shadows are never done with black, but with complementary colors.
  - Same happens with pure white.

#### Absence of perspective:

- They abolished the Euclidian perspective with its vanishing points that ruled painting concepts up to that age.
- Painters bet for a plain bi dimensional painting according to the way our eyes receive information.