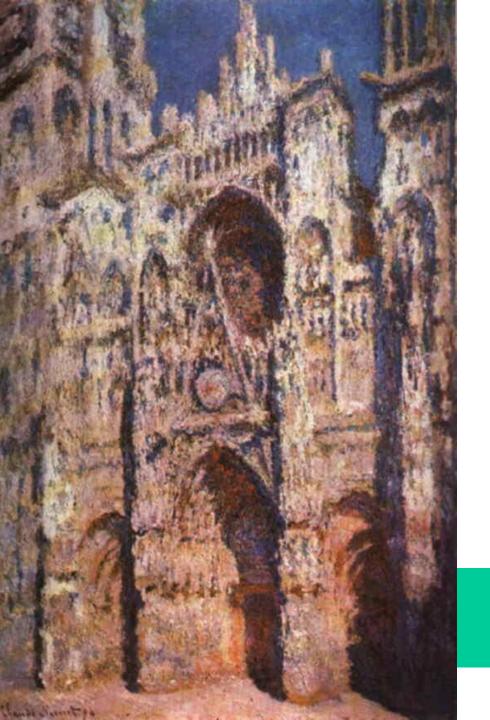

### Claude Monet

Rouen Cathedral Monet

Woman with Umbrella Monet

Boat in Giverny - Monet