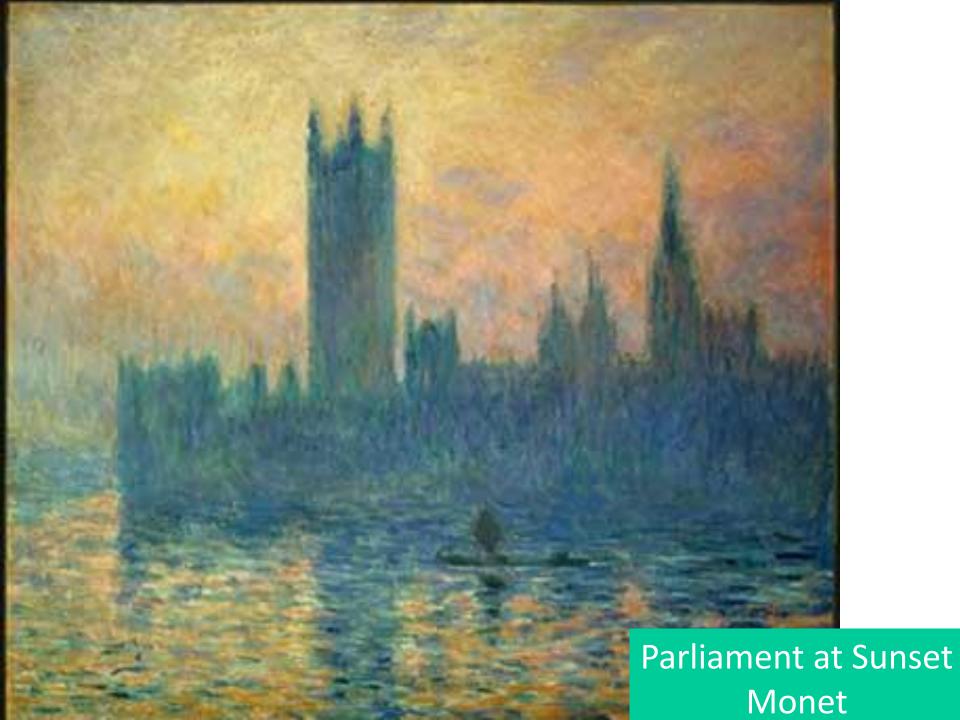

# Impressionism



 Main objective is to change the dominant ideal of "beauty" for the new "liberty".



- Railroad impact
- Photography impact
- Oil tube painting

- Nature and light impact
- Time impact

### Inventions



- Railroad impact
- Photography impact
- Oil tube painting

- Nature and light impact
- Time impact



### Claude Monet







Rouen Cathedral Monet





Woman with Umbrella Monet





Boat in Giverny - Monet

### Edouard Manet











Olympia - Manet

# Edgar Degas





Dancers in blue Degas









Three dancers

Degas



### Absinthe Degas



Degas

# Pierre Auguste Renoir





Madame Henrriot Renoir



Madame Moet and her Son Renoir





The large bathers - Renoir



Frederic Bazille



Summer

scene - Bazille



# Portrait of Renoir - Bazille



The little Gardener- Bazille

# Alfred Sisley





The Snow Sisley





## Camille Pissarro







Garden of Pontoise
Pissarro

### Conclusions

- Landscape: as their main theme
- Technique: quick brush strokes
- Color:
  - Painters eliminated from their palette black. Shadows are never done with black, but with complementary colors.
  - Same happens with pure